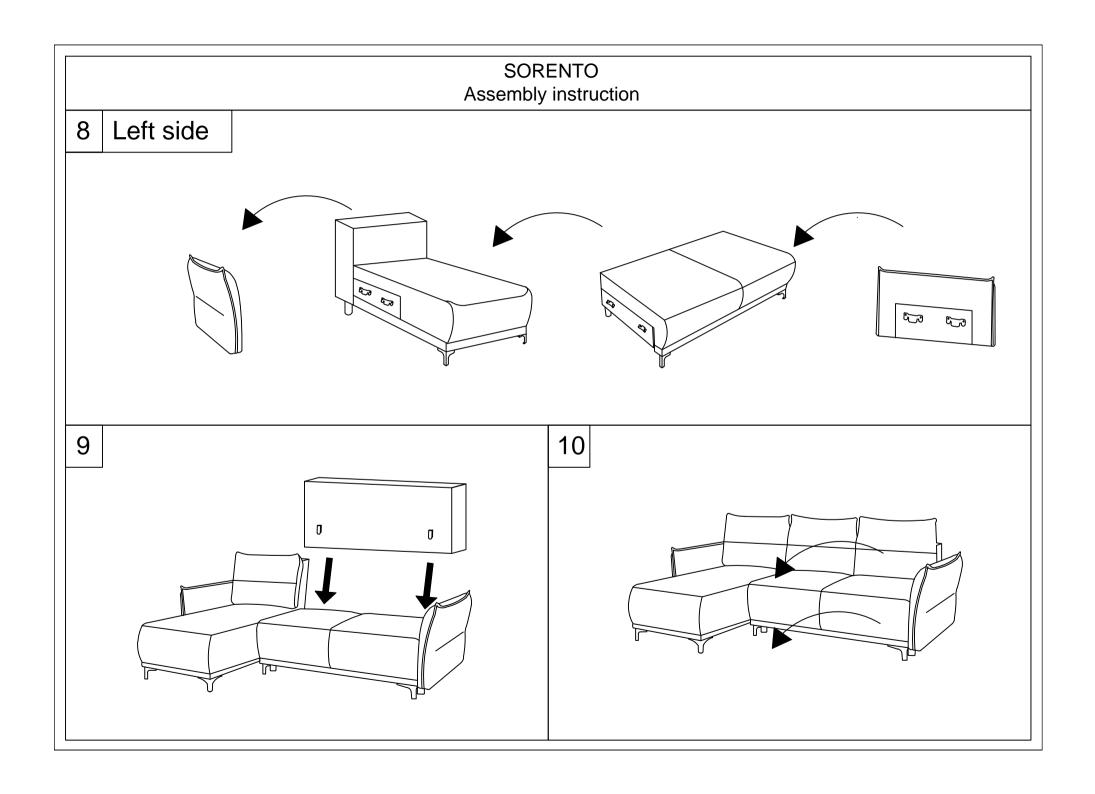

# **SORENTO** Assembly instruction

Left / Right switchable

#### IMPORTANT INFORMATION!

Please read the entire manual carefully before starting to assemble and/or using this product. Follow the manual thoroughly and keep it for further reference.

#### WARNING TO AVOID SCRATCHES!

In order to avoid scratching this furniture should be assembled on a soft loayer - could be a rug.









## Α С Plastic leg Metal leg Metal leg (left site) 13 cm <u>x</u>2 x6 **x**1 D Screw Metal leg Plastic washer (right site) 3,5 ( **x6 x**1 **x4** G Н Wood screw Screw Metal connector 2 cm x24 x12

PART LIST

### **WARNING**

8x

If any parts are missing, broken, damaged or worn, stop using the sofa until repairs are made and factory replacement are installed.