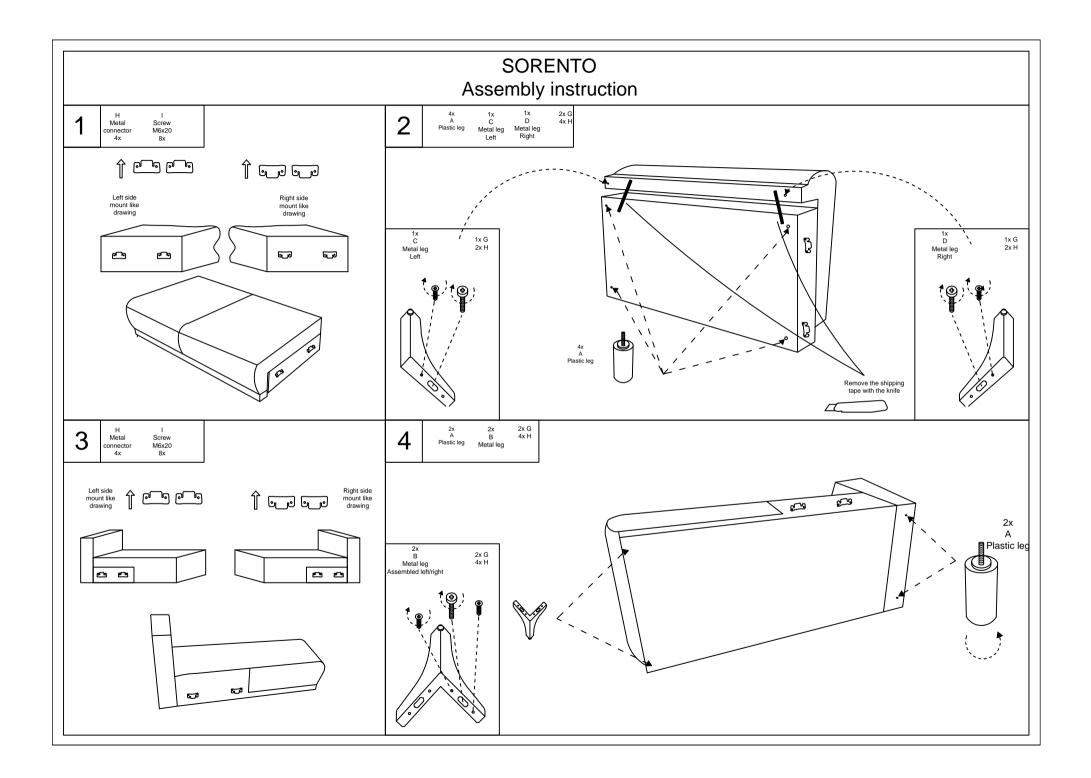

## Α С Plastic leg Metal leg Metal leg (left site) 13 cm <u>x</u>2 x6 **x**1 D Screw Metal leg Plastic washer (right site) 3,5 ( **x6 x**1 **x4** G Н Wood screw Screw Metal connector 2 cm x24 x12

PART LIST