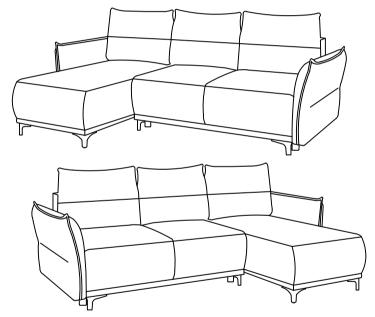

# **SORENTO** Assembly instruction

Left / Right switchable

#### IMPORTANT INFORMATION!

Please read the entire manual carefully before starting to assemble and/or using this product. Follow the manual thoroughly and keep it for further reference.

#### WARNING TO AVOID SCRATCHES!

In order to avoid scratching this furniture should be assembled on a soft loayer - could be a rug.









## Α С Plastic leg Metal leg Metal leg (left site) 13 cm <u>x</u>2 x6 **x**1 D Screw Metal leg Plastic washer (right site) 3,5 ( **x6 x**1 **x4** G Н Wood screw Screw Metal connector 2 cm x24 x12

PART LIST

### **WARNING**

8x

If any parts are missing, broken, damaged or worn, stop using the sofa until repairs are made and factory replacement are installed.