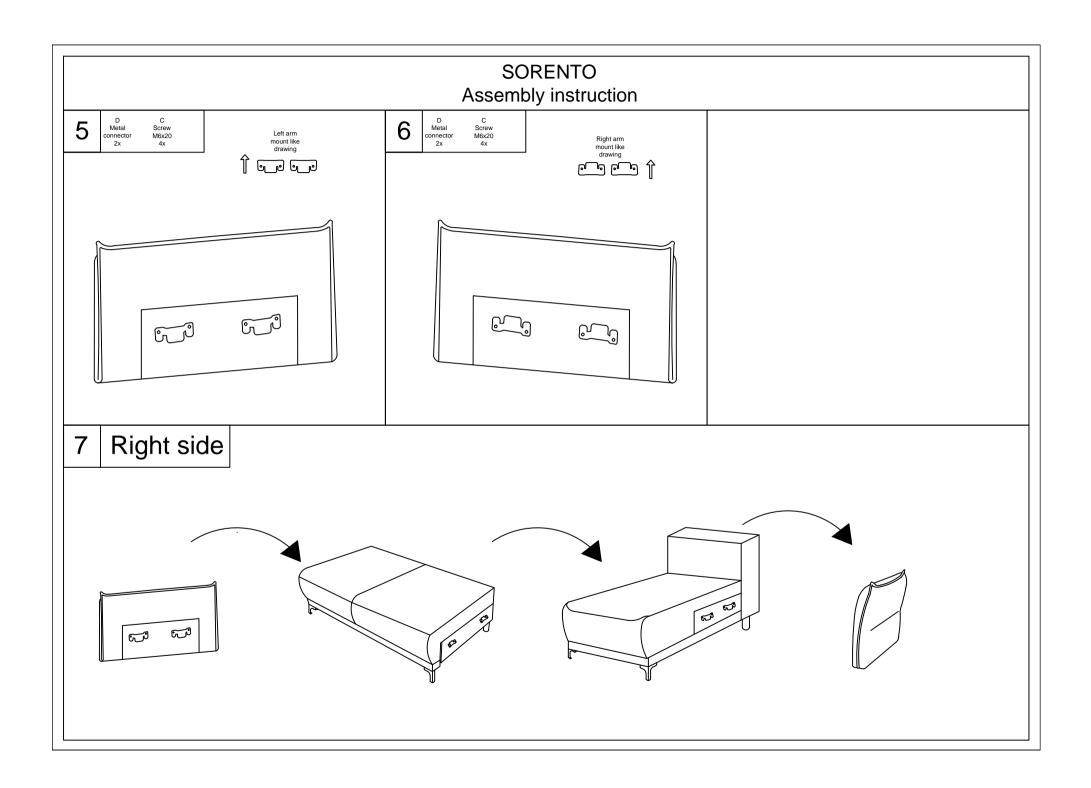

# **SORENTO** Assembly instruction

Left / Right switchable

## Α С Plastic leg Metal leg Metal leg (left site) 13 cm <u>x</u>2 x6 **x**1 D Screw Metal leg Plastic washer (right site) 3,5 ( **x6 x**1 **x4** G Н Wood screw Screw Metal connector 2 cm x24 x12

PART LIST